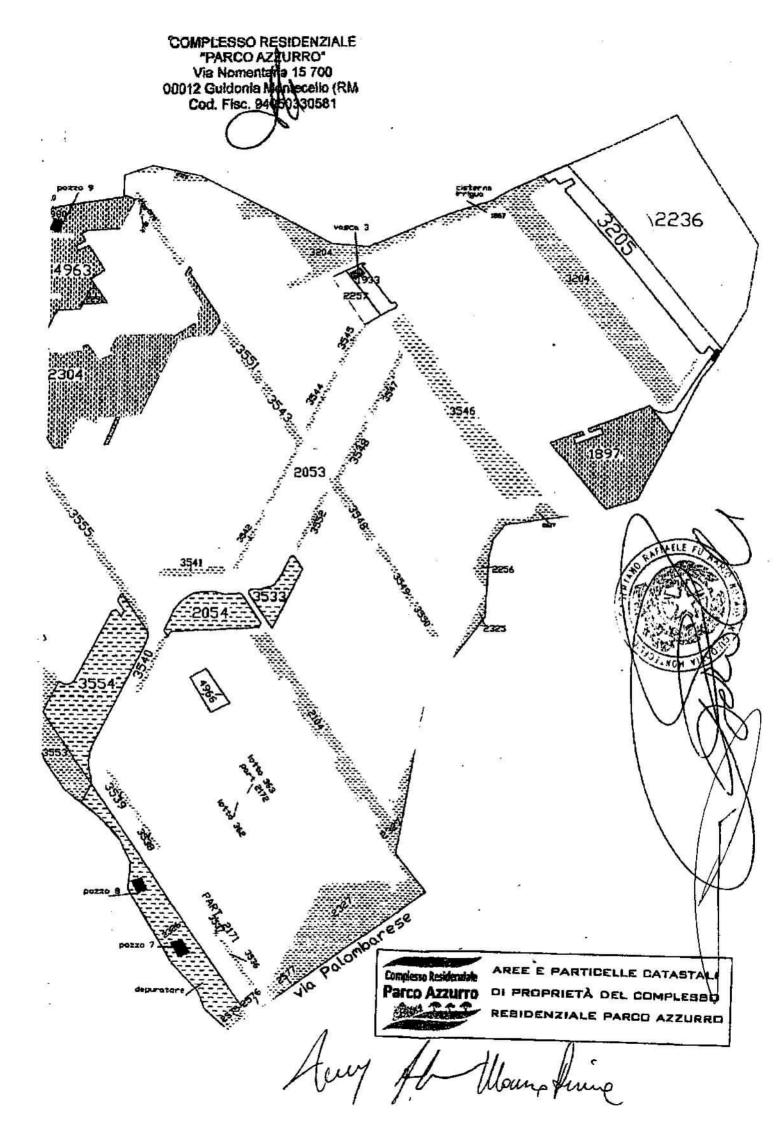

#### Beni Comuni

I beni comuni della Comunione - Condominio Orizzontale (deno anche Complesso Residenziale Parco Azzurro) sono costituiti, ai sensi dell'arti 3 del Codice Civile, da tutte le aree e gli impianti di pertinenza degli immobili siti nel Parco (fabbricati ed Aree), censiti in Catasto al Foglio 3, particelle 2104, 2256, 2278, 2325, 2327, 2376, 2627, 3799, 3204, 3536, 3537, 3538, 3539, 3540, 3541, 3542, 3543, 3544, 3545, 3546, 3547, 3548, 3549, 3550, 3551, 3552, 3553, 3655, 3561, 3565, 3566, 3568, 3571, 3572, 3573, 3575, 3577, 3878, 4970, 4972, 3569, 2328, 2556, 2326, 1867, 3562, come riconosciuti dalla sentenza del Tribunale di Roma n. 9105/2018. Restano escluse le aree costituenti urbanizzazione primaria quelle destinate ad urbanizzazione secondaria ed a servizi pubblici.

Fanno parte integrante del presente Regolamento, e ne costituiscono ineliminabile allegato, la Tabella di Riparto delle Quote (Allegato A), nonché la

Planimetria delle aree comuni (Allegato B), e le Norme di Comportamento (Allegato C)